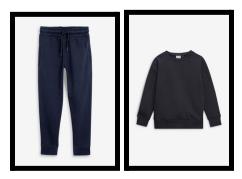

# PE UNIFORM

Navy school PE shirt with school badge

Plain navy Tracksuit = NO LOGOs, STRIPES OR DESIGNS NO LEGGINGS

Best retailers for purchasing plain navy tracksuits are; TESCO, SAINSBURY, George at ASDA, NEXT