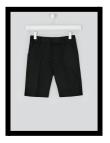

## **Optional for Summer only**

light blue check dresses or

black tailored shorts with white school logo polo shirt