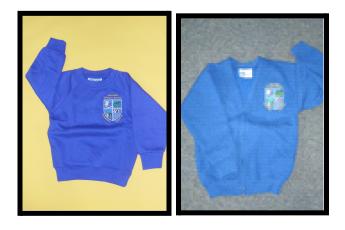

### Parkfield Primary School School Uniform 23/24

Only black trousers or black skirts

White polo shirt/school logo

Blue sweatshirt or Cardigan with school logo,

Smart black school shoes NOT BLACK TRAINERS

### Yr 1 to Yr 6 Uniform and prices

| Plain Black Skirt or Plain Black<br>trousers | Any retail outlet<br>We do not sell these at school |
|----------------------------------------------|-----------------------------------------------------|
| Sensible black shoes                         | Any retail outlet<br>We do not sell these at school |
| Plain white or black trainers for PE<br>days | Any retail outlet<br>We do not sell these at school |
| Uniform Polo shirts                          | £7.00-8.00                                          |
| Uniform Sweatshirts                          | £11.00-11.30                                        |
| Uniform Cardigans                            | £11.50-12.70                                        |
| PE - Navy T Shirts                           | £6.00-7.00                                          |
| Red Library bag                              | £3.00                                               |
| Blue Library bag                             | £3.00                                               |