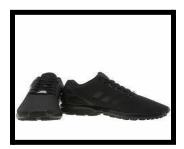

### Parkfield Primary School School Uniform 23/24



Only black trousers or black skirts



White polo shirt/school logo



Blue sweatshirt or Cardigan with school logo,



Smart black school shoes NOT BLACK TRAINERS

If you wish to wear a Hijab these can only be plain white or plain royal blue. The hijab must allow the school badge to be on display so shoulder length please.

## **Optional for Summer only**



light blue check dresses or





black tailored shorts with white school logo polo shirt

# PE UNIFORM

Navy school PE shirt with school badge



Plain navy Tracksuit = NO LOGOs, STRIPES OR DESIGNS NO LEGGINGS



Best retailers for purchasing plain navy tracksuits are; TESCO, SAINSBURY, George at ASDA, NEXT

Footwear for PE only is plain white or plain black trainers





#### EYFS (Nursery and Reception Classes) uniform and prices

| Uniform Sweatshirts | £11.00 |
|---------------------|--------|
| Royal blue joggers  | £8.00  |
| White t shirts      | £5.50  |
| Red Library bag     | £3.00  |

### Yr 1 to Yr 6 Uniform and prices

| Plain Black Skirt or Plain Black<br>trousers | Any retail outlet<br>We do not sell these at school |
|----------------------------------------------|-----------------------------------------------------|
| Sensible black shoes                         | Any retail outlet<br>We do not sell these at school |
| Plain white or black trainers for PE<br>days | Any retail outlet<br>We do not sell these at school |
| Uniform Polo shirts                          | £7.00-8.00                                          |
| Uniform Sweats