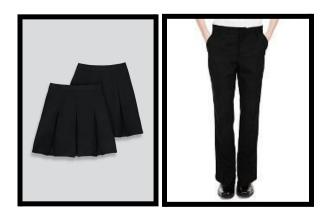

### Parkfield Primary School School Uniform 23/24

Only black trousers or black skirts

White polo shirt/school logo

Blue sweatshirt or Cardigan with school logo,

Smart black school shoes NOT BLACK TRAINERS

### Yr 1 to Yr 6 Uniform and prices

| Plain Black Skirt or Plain Black<br>trousers | Any retail outlet<br>We do not sell these at school |
|----------------------------------------------|-----------------------------------------------------|
| Sensible black shoes                         | Any retail outlet<br>We do not sell these at school |
| Plain white or black trainers for PE<br>days | Any retail outlet<br>We do not sell these at school |
| Uniform Polo shirts                          | £7.00-8.00                                          |
| Uniform Sweatshirts                          | £11.00-11.30                                        |
| Uniform Cardigans                            | £11.50-12.70                                        |
| PE - Navy T Shirts                           | £6.00-7.00                                          |
| Red Library bag                              | £3.00                                               |
| Blue Library bag                             | £3.00                                               |