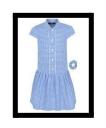

## **Optional for Summer only**

light blue check dresses or

black tailored shorts with white school logo polo shirt