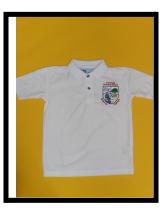

### Parkfield Primary School School Uniform 23/24

Only black trousers or black skirts

White polo shirt/school logo

Blue sweatshirt or Cardigan with school logo,

Smart black school shoes NOT BLACK TRAINERS

### Yr 1 to Yr 6 Uniform and prices

| Plain Black Skirt or Plain Black<br>trousers | Any retail outlet<br>We do not sell these at school |
|----------------------------------------------|-----------------------------------------------------|
| Sensible black shoes                         | Any retail outlet<br>We do not sell these at school |
| Plain white or black trainers for PE<br>days | Any retail outlet<br>We do not sell these at school |
| Uniform Polo shirts                          | £7.00-8.00                                          |
| Uniform Sweatshirts                          | £11.00-11.30                                        |
| Uniform Cardigans                            | £11.50-12.70                                        |
| PE - Navy T Shirts                           | £6.00-7.00                                          |
| Red Library bag                              | £3.00                                               |
| Blue Library bag                             | £3.00                                               |