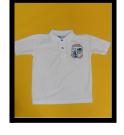

### Parkfield Primary School School Uniform 23/24

Only black trousers or black skirts

White polo shirt/school logo

Blue sweatshirt or Cardigan with school logo,

Smart black school shoes NOT BLACK TRAINERS