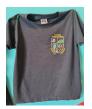

### Parkfield Primary School School Uniform 23/24

Only black trousers or black skirts

White polo shirt/school logo

Blue sweatshirt or Cardigan with school logo,

Smart black school shoes NOT BLACK TRAINERS