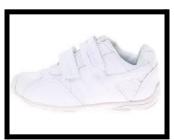

### Parkfield Primary School School Uniform 23/24



Only black trousers or black skirts



White polo shirt/school logo



Blue sweatshirt or Cardigan with school logo,



Smart black school shoes NOT BLACK TRAINERS

If you wish to wear a Hijab these can only be plain white or plain royal blue. The hijab must allow the school badge to be on display so shoulder length please.

## **Optional for Summer only**



light blue check dresses or





black tailored shorts with white school logo polo shirt

# PE UNIFORM

Navy school PE shirt with school badge



Plain navy Tracksuit = NO LOGOs, STRIPES OR DESIGNS NO LEGGINGS



Best retailers for purchasing plain navy tracksuits are; TESCO, SAINSBURY, George at ASDA, NEXT

Footwear for PE only is plain white or plain black trainers





#### EYFS (Nursery and Reception Classes) uniform and prices

| Uniform Sweatshirts | £11.00 |
|---------------------|--------|
| Royal blue joggers  | £8.00  |
| White t shirts      | £5.50  |
| Red Library bag     | £3.00  |

### Yr 1 to Yr 6 Uniform and prices

| Plain Black Skirt or Plain Black<br>trousers | Any retail outlet<br>We do not sell these at school |
|----------------------------------------------|-----------------------------------------------------|
| Sensible black shoes                         | Any retail outlet<br>We do not sell these at school |
| Plain white or black trainers for PE<br>days | Any retail outlet<br>We do not sell these at school |
| Uniform Polo shirts                          | £7.00-8.00                                          |
| Uniform Sweatshi